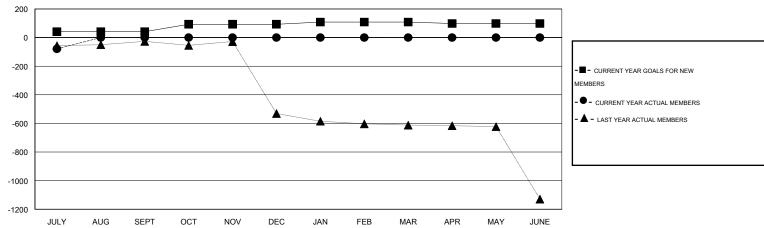

## GMT: V S Kukreja LOCATION INDIA GMT CA 6

|               |                  | Clubs               |                            |                             |                       |                    | Members                    |                              |                             |
|---------------|------------------|---------------------|----------------------------|-----------------------------|-----------------------|--------------------|----------------------------|------------------------------|-----------------------------|
|               | RESU             | LTS FOR 2014-2015   |                            |                             | RESULTS FOR 2014-2015 |                    |                            |                              |                             |
| QUARTER       | NEW CLUB<br>GOAL | ACTUAL NEW<br>CLUBS | ACTUAL<br>DROPPED<br>CLUBS | ACTUAL NET<br>GAIN/<br>LOSS | QUARTER               | NEW MEMBER<br>GOAL | ACTUAL TOTAL MEMBERS ADDED | ACTUAL<br>DROPPED<br>MEMBERS | ACTUAL NET<br>GAIN/<br>LOSS |
| JULY/AUG/SEPT | 2                | 0                   | 0                          | 0                           | JULY/AUG/SEPT         | 41                 | 2                          | 81                           | -79                         |
| OCT/NOV/DEC   | 1                | 0                   | 0                          | 0                           | OCT/NOV/DEC           | 52                 | 0                          | 0                            | 0                           |
| JAN/FEB/MAR   | 0                | 0                   | 0                          | 0                           | JAN/FEB/MAR           | 15                 | 0                          | 0                            | 0                           |
| APR/MAY/JUNE  | 0                | 0                   | 0                          | 0                           | APR/MAY/JUNE          | -10                | 0                          | 0                            | 0                           |

## GOALS AND ACTUAL MEMBERS CUMULATIVE

| DROPPED CLUBS: 0  DROPPED MEMBERS |    | 2 CLUBS OF 72 ADDED 1 OR MORE NEW MEMBERS | GENDER DISTRIBUT  MALE  FEMALE | 1,685 (69.92%)<br>725 (30.08%) |       |
|-----------------------------------|----|-------------------------------------------|--------------------------------|--------------------------------|-------|
| DECEASED                          | 2  | CLICK HERE FOR HEALTH                     | FAMILY LINIT MEMBERS           |                                | 1,409 |
| CLUB CANCELLED 0                  |    | ASSESSMENT DATA                           | FAMILY UNIT MEMBERS            |                                | •     |
| OTHER                             | 79 |                                           | HEAD OF HOUSEHOLD              |                                | 486   |
| TOTAL                             | 81 |                                           | NON-HEAD OF HOUSEHOLD          |                                | 923   |