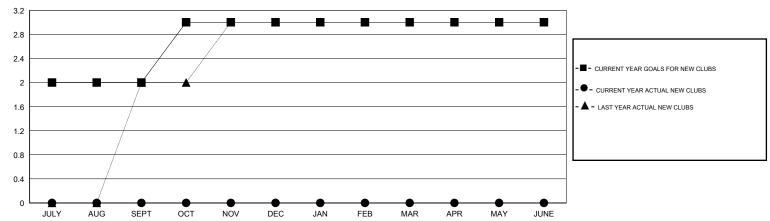

## GMT: V S Kukreja LOCATION INDIA GMT CA 6

|               |                  | Clubs               |                            |                             |                       |                    | Members                    |                              |                             |
|---------------|------------------|---------------------|----------------------------|-----------------------------|-----------------------|--------------------|----------------------------|------------------------------|-----------------------------|
|               | RESU             | LTS FOR 2014-2015   |                            |                             | RESULTS FOR 2014-2015 |                    |                            |                              |                             |
| QUARTER       | NEW CLUB<br>GOAL | ACTUAL NEW<br>CLUBS | ACTUAL<br>DROPPED<br>CLUBS | ACTUAL NET<br>GAIN/<br>LOSS | QUARTER               | NEW MEMBER<br>GOAL | ACTUAL TOTAL MEMBERS ADDED | ACTUAL<br>DROPPED<br>MEMBERS | ACTUAL NET<br>GAIN/<br>LOSS |
| JULY/AUG/SEPT | 2                | 0                   | 0                          | 0                           | JULY/AUG/SEPT         | 41                 | 2                          | 81                           | -79                         |
| OCT/NOV/DEC   | 1                | 0                   | 0                          | 0                           | OCT/NOV/DEC           | 52                 | 0                          | 0                            | 0                           |
| JAN/FEB/MAR   | 0                | 0                   | 0                          | 0                           | JAN/FEB/MAR           | 15                 | 0                          | 0                            | 0                           |
| APR/MAY/JUNE  | 0                | 0                   | 0                          | 0                           | APR/MAY/JUNE          | -10                | 0                          | 0                            | 0                           |

## GOALS AND ACTUAL NEW CLUBS CUMULATIVE